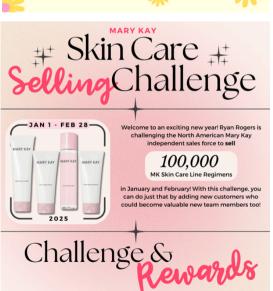

#### **DECEMBER 1ST-FEBRUARY 28TH**

All independent sales force members who add one or more Great Start Qualified Team members and attend Career Conference will receive a pearls of sharing necklace. Plus, you will be entered into a drawing at your Career Conference location to earn a classic Tory Burch chain wallet and a shell pearl jewelry set to receive on stage! Each Great Start Qualified Team Member will count as an addition entry into the drawing.

Top 3 Units in each Semi affiliation with the HIGHEST AMOUNT of MK Skin Care Line (12 total Unit winners)

Top Unit in each Semina affiliation with the HIGHEST UNIT AVERAGE of MK Skin Care Line (4 total Unit winners)